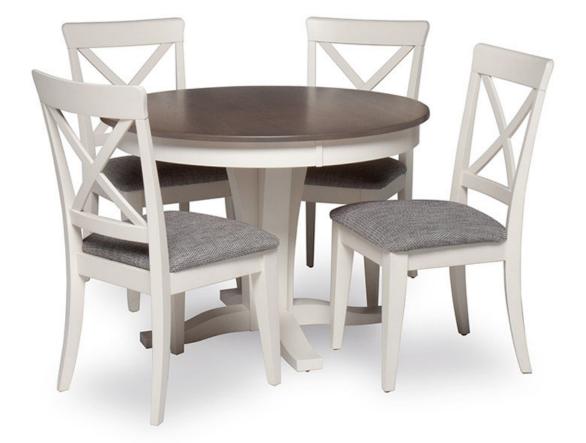

## Avita Round Wood Table With 4 Side Chairs

## Approximate Dimensions:

Table: 42" Round Side Chair: H 38.5" W 19.75" D 22"

San Diego 800-517-4068 Across The Pyramid San Marcos 800-732-1599 On Furniture Row