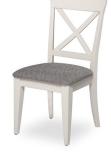

## Avita Round Wood Table With 4 Side Chairs

## Approximate Dimensions:

Table: 42" Round Side Chair: H 38.5" W 19.75" D 22"

San Diego 800-517-4068 Across The Pyramid San Marcos 800-732-1599 On Furniture Row