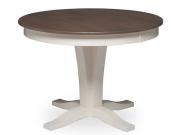

## Avita Round Wood Table With 4 Side Chairs

## Approximate Dimensions:

Table: 42" Round Side Chair: H 38.5" W 19.75" D 22"

San Diego 800-517-4068 Across The Pyramid San Marcos 800-732-1599 On Furniture Row