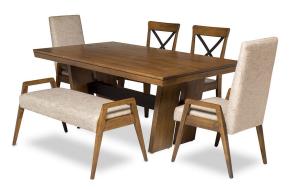

## **Approximate Dimensions:**

Table: 40" x 72" / Side C: H 38.5" W 19.5" D 22.25" Arm C: H 41.25" W 23.5" D 26.75

San Diego 800-517-4068 Across The Pyramid San Marcos 800-732-1599 On Furniture Row

## **AVAILABLE OPTIONS**

Customize every aspect of your furniture.

Dozens of wood finish options.

Glass top options also available.

Many upholstery options available including leather and faux leather.

Bench: H 22.25" W 46" D 23"