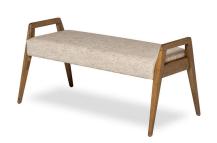

## **AVAILABLE OPTIONS**

Customize every aspect of your furniture.

Dozens of wood finish options.

Glass top options also available.

Many upholstery options available including leather and faux leather.

Bench: H 22.25" W 46" D 23"