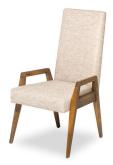

## **Approximate Dimensions:**

Table: 40" x 72" / Side C: H 38.5" W 19.5" D 22.25" Arm C: H 41.25" W 23.5" D 26.75

San Diego 800-517-4068 Across The Pyramid San Marcos 800-732-1599 On Furniture Row

## **AVAILABLE OPTIONS**

Customize every aspect of your furniture.

Dozens of wood finish options.

Glass top options also available.

Many upholstery options available including leather and faux leather.

Bench: H 22.25" W 46" D 23"