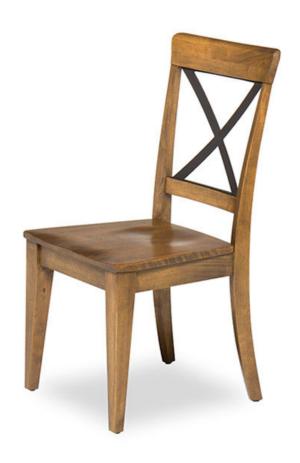

## Veti X Back Side Chair

## MADE IN NORTH AMERICA / SOLID BIRCH

Made from solid birch from North American forests. Uses environmentally friendly manufacturing processes.