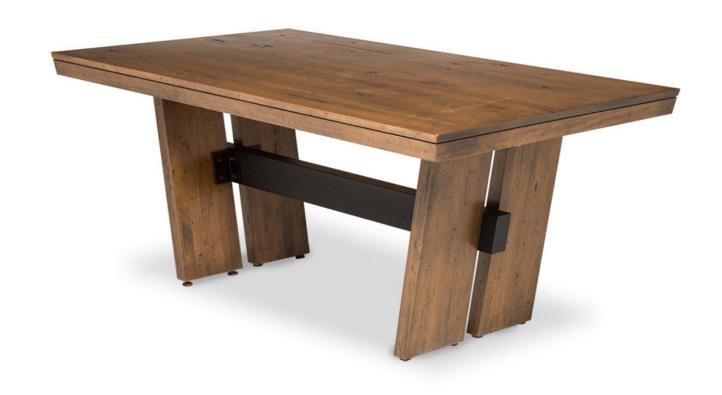

## **Veti Wood Dining Table**

## MADE IN NORTH AMERICA / SOLID BIRCH

Made from solid birch from North American forests. Uses environmentally friendly manufacturing processes.

## **Approximate Dimensions:**

Table: 40" x 72" / Side C: H 38.5" W 19.5" D 22.25" Arm C: H 41.25" W 23.5" D 26.75

San Diego 800-517-4068 Across The Pyramid San Marcos 800-732-1599 On Furniture Row