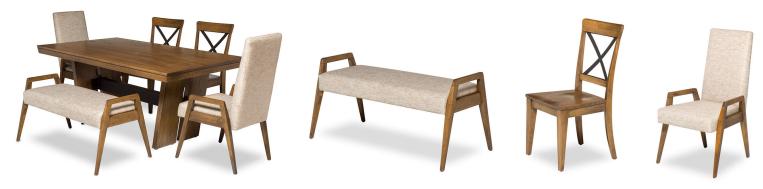

## **Veti Wood Dining Table**

## **AVAILABLE OPTIONS**

Customize every aspect of your furniture.

Dozens of wood finish options.

Glass top options also available.

Many upholstery options available including leather and faux leather.

Bench: H 22.25" W 46" D 23"