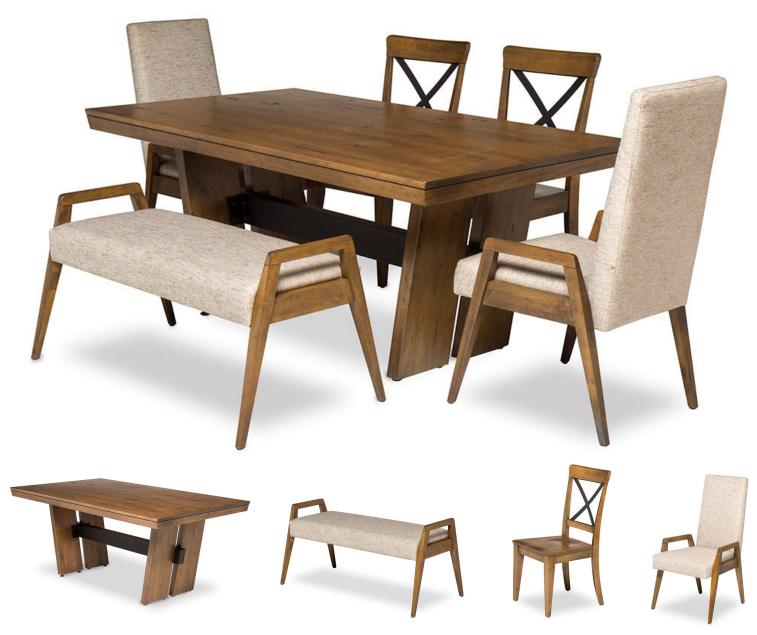

## Veti Dining Table With 2 Side and 2 Arm Chairs 1 Bench

## **Approximate Dimensions:**

Table: 40" x 72" / Side C: H 38.5" W 19.5" D 22.25" Arm C: H 41.25" W 23.5" D 26.75

San Diego 800-517-4068 Across The Pyramid San Marcos 800-732-1599 On Furniture Row

## **AVAILABLE OPTIONS**

Customize every aspect of your furniture. Dozens of wood finish options.
Glass top options also available.
Many upholstery options available including leather and faux leather.
Bench: H 22.25" W 46" D 23"