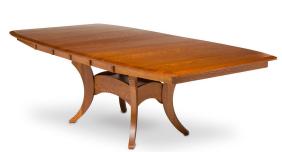

## Rain Extension Dining Table

## Approximate Dimensions:

Table: 48" x 72" includes two 11" leaves Side Chair: Height 41" Width 19.5" Depth 18" Arm Chair: Height 41" Width 25" Depth 18"

San Diego 800-517-4068 Across The Pyramid San Marcos 800-732-1599 On Furniture Row