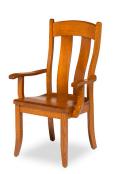

## Approximate Dimensions:

Table: 48" x 72" includes two 11" leaves Side Chair: Height 41" Width 19.5" Depth 18" Arm Chair: Height 41" Width 25" Depth 18"

San Diego 800-517-4068 Across The Pyramid San Marcos 800-732-1599 On Furniture Row