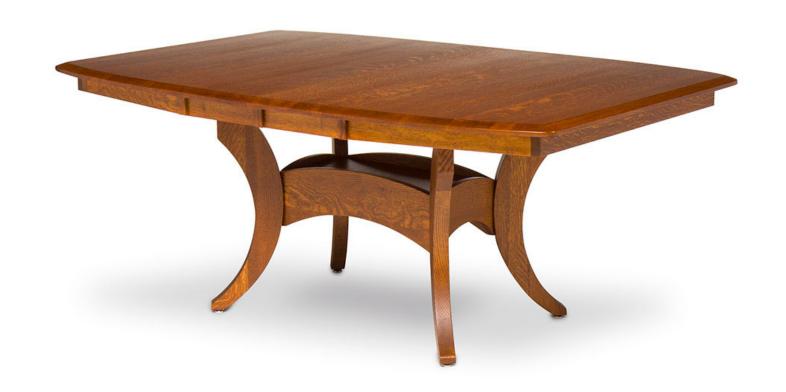

## Rain Extension Dining Table

## MADE IN AMERICA / SOLID HARDWOOD

Handmade Furniture by Amish Craftsmen Shown in Rustic Quarter Sawn White Oak

## Approximate Dimensions:

Table: 48" x 72" includes two 11" leaves Side Chair: Height 41" Width 19.5" Depth 18" Arm Chair: Height 41" Width 25" Depth 18"

San Diego 800-517-4068 Across The Pyramid San Marcos 800-732-1599 On Furniture Row