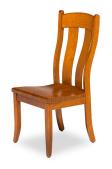

## Approximate Dimensions:

Table: 48" x 72" includes two 11" leaves Side Chair: Height 41" Width 19.5" Depth 18" Arm Chair: Height 41" Width 25" Depth 18"

San Diego 800-517-4068 Across The Pyramid San Marcos 800-732-1599 On Furniture Row