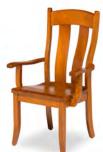

## MADE IN AMERICA / SOLID HARDWOOD

Handmade Furniture by Amish Craftsmen Shown in Rustic Quarter Sawn White Oak **Approximate Dimensions:** 

Table: 48" x 72" includes two 11" leaves Side Chair: Height 41" Width 19.5" Depth 18" Arm Chair: Height 41" Width 25" Depth 18"