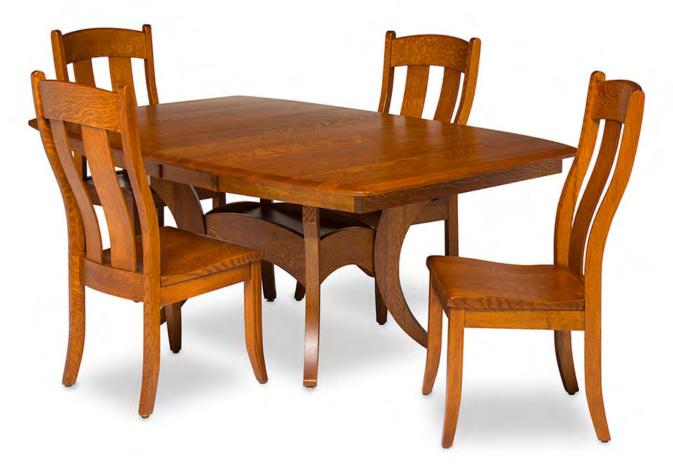

## Rain Wood Extension Dining Table With 4 Side Chairs

## MADE IN AMERICA / SOLID HARDWOOD

Handmade Furniture by Amish Craftsmen Shown in Rustic Quarter Sawn White Oak **Approximate Dimensions:** 

Table: 48" x 72" includes two 11" leaves Side Chair: Height 41" Width 19.5" Depth 18" Arm Chair: Height 41" Width 25" Depth 18"