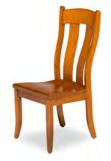

## MADE IN AMERICA / SOLID HARDWOOD

Handmade Furniture by Amish Craftsmen Shown in Rustic Quarter Sawn White Oak **Approximate Dimensions:** 

Table: 48" x 72" includes two 11" leaves Side Chair: Height 41" Width 19.5" Depth 18" Arm Chair: Height 41" Width 25" Depth 18"