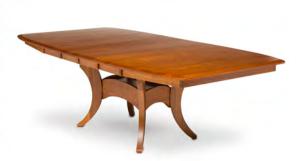

## Rain Wood Extension Dining Table With 4 Side Chairs

## MADE IN AMERICA / SOLID HARDWOOD

Handmade Furniture by Amish Craftsmen Shown in Rustic Quarter Sawn White Oak **Approximate Dimensions:** 

Table: 48" x 72" includes two 11" leaves Side Chair: Height 41" Width 19.5" Depth 18" Arm Chair: Height 41" Width 25" Depth 18"