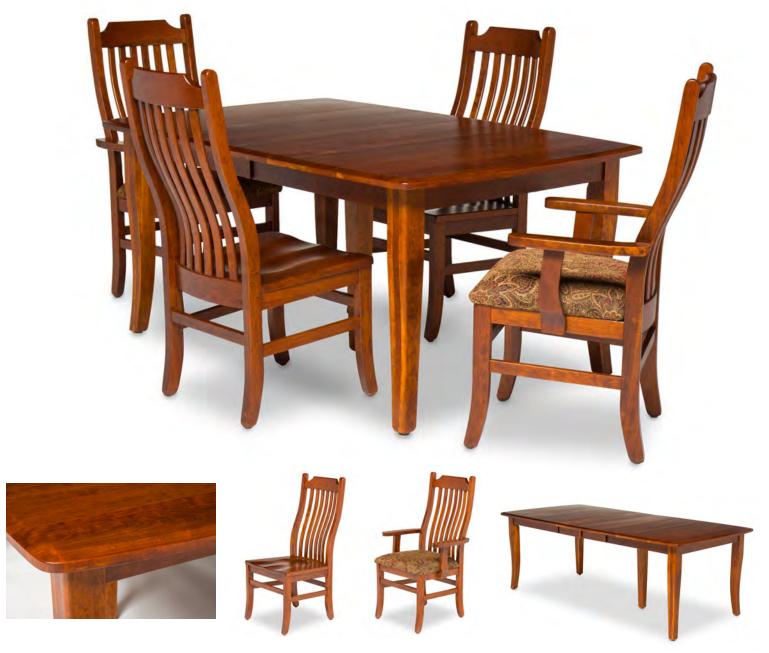

# Quinn Solid Wood Extension Dining Table With 2 Side and 2 Arm Chairs

#### MADE IN AMERICA / SOLID HARDWOOD

Handmade Furniture by Amish Craftsmen Shown in Rustic Cherry

### **Approximate Dimensions:**

Table: 42" x 66" include two 12" leaves Side Chair: Height 40.75" Width 19.75" Depth 19" Arm Chair: Height 40.75" Width 23.5" Depth 19"